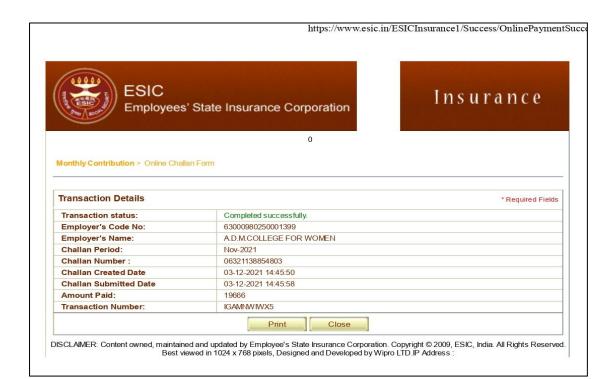

| 53.00              | -      |
| 50   | -          | 6381986732 | NIVETHA PARTHIBAN         | 30             | 7000.00        | 53.00              | -      |
| 51   | -          | 6381988991 | SWETHA GOWTHAMAN          | 30             | 7000.00        | 53.00              | -      |
| 52   |            | 6381992043 | DEVI KASINATHAN           | 30             | 8000.00        | 60.00              |        |
| 53   | -          | 6382013823 | RAJASURIYA V V            | 25             | 5000.00        | 38.00              | -      |
| 54   | -          | 6382013889 | KAYATHRI S                | 30             | 7000.00        | 53.00              | -      |
| 55   | -          | 6382036028 | KALIAMMAL                 | 29             | 11600.00       | 87.00              | -      |



# **ESI DECEMBER 2021**



#### Employees' State Insurance Corporation

Contribution History Of 63000980250001399 for Dec2021

| Total IP | Contribution |    | Total Employe | er Contribution | Total Cont | ribution       | n Total Government Contribution |                    | É     | Total Monthly Wages |
|----------|--------------|----|---------------|-----------------|------------|----------------|---------------------------------|--------------------|-------|---------------------|
| 3,894.00 | )            |    | 16,785.00     |                 | 20,679.00  |                | 0.00                            |                    |       | 516,460.00          |
| SNo.     | Is Disable   | IP | Number        | IP Name         |            | No. Of<br>Days | Total<br>Wages