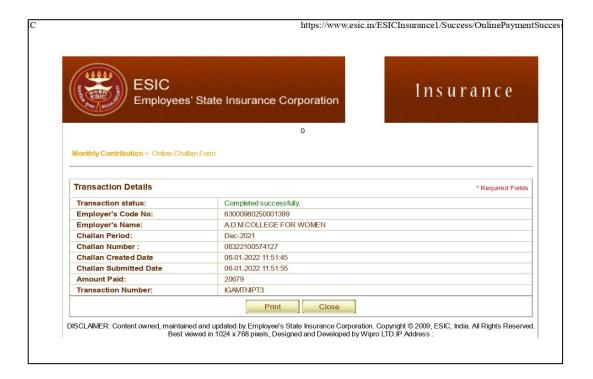

| -          | 6381988991 | SWETHA GOWTHAMAN          | 31             | 7000.00        | 53.00              | -             |
| 52   | 2          | 6381992043 | DEVI KASINATHAN           | 31             | 8000.00        | 60.00              | -             |
| 53   | -          | 6382013823 | RAJASURIYA V V            | 29             | 5613.00        | 43.00              | ·             |
| 54   | 2          | 6382013889 | KAYATHRI S                | 31             | 6774.00        | 51.00              | 190           |
| 55   | -          | 6382036028 | KALIAMMAL                 | 30             | 11613.00       | 88.00              | -             |
| 56   | -          | 6382254096 | PRIYA V                   | 26             | 10065.00       | 76.00              | -             |



# **ESI JANUARY 2022**



#### **Employees' State Insurance Corporation**

Contribution History Of 63000980250001399 for Jan2022

| tal IP C | contribution | Total Employ | er Contribution | Total Cont | ribution       | Total Govern   | ment Contribution  |     | Total Monthly Wages |
|----------|--------------|--------------|-----------------|------------|----------------|----------------|--------------------|-----|---------------------|
| ,897.00  |              | 16,818.00    |                 | 20,715.00  |                | 0.00           |                    |     | 517,469.00          |
| SNo.     | Is Disable   | IP Number    | IP Name         |            | No. Of<br>Days | Total<br>Wages | IP<br>Contribution | Re  | ason                |
|          | -            | 6381186681