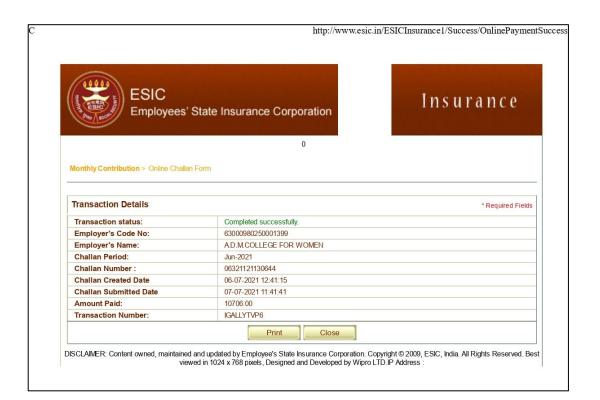

| On Leave |
| 55   | -          | 6381988991 | SWETHA GOWTHAMAN          | 0              | 0.00           | 0.00               | On Leave |
| 56   | -          | 6381988993 | DEEPIKA ASAITHAMBI        | 0              | 0.00           | 0.00               | On Leave |
| 57   | -          | 6381992043 | DEVI KASINATHAN           | 0              | 0.00           | 0.00               | On Leave |
| 58   | -          | 6382013823 | RAJASURIYA V V            | 0              | 0.00           | 0.00               | On Leave |
| 59   |            | 6382013889 | KAYATHRI S                | 0              | 0.00           | 0.00               | On Leave |
| 60   | 2          | 6382036028 | KALIAMMAL                 | 0              | 0.00           | 0.00               | On Leave |



# **ESI JULY 2021**



#### Employees' State Insurance Corporation

Contribution History Of 63000980250001399 for Jul2021

| Total IP | Contribution | Total I   | Employer Contribution | Total Co | ntribution     | Total Govern   | ment Contribution  | n   | Total Monthly Wages |
|----------|--------------|-----------|-----------------------|----------|----------------|----------------|--------------------|-----|---------------------|
| 2,156.0  | 0            | 9,578     | .00                   | 11,734.0 | 00             | 0.00           |                    |     | 294,688.00          |
| SNo.     | Is Disable   | IP Number | IP Name               |          | No. Of<br>Days | Total<br>Wages | IP<br>Contribution | Re  | ason                |
| 1        | -            | 638118668 | A R