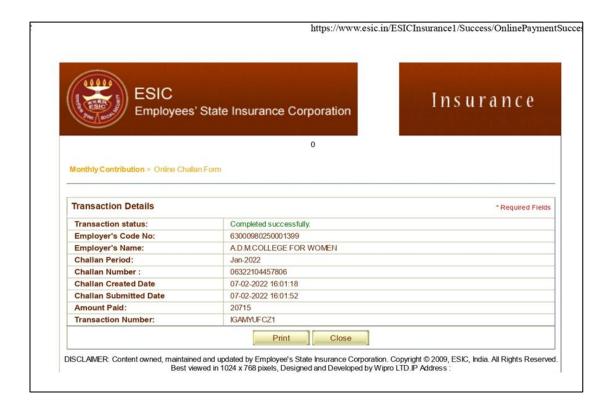

WTHAMAN          | 31             | 7000.00        | 53.00              | -            |
| 52   | -          | 6381992043 | DEVI KASINATHAN           | 31             | 8000.00        | 60.00              | -            |
| 53   | -          | 6382013823 | RAJASURIYA V V            | 15             | 3678.00        | 28.00              | -            |
| 54   | -          | 6382013889 | KAYATHRI S                | 0              | 0.00           | 0.00               | Left Service |
| 55   | -          | 6382036028 | KALIAMMAL                 | 31             | 12000.00       | 90.00              | -            |
| 56   | -          | 6382254096 | PRIYA V                   | 0              | 0.00           | 0.00               | Left Service |

4:04:03PM
Page 3 of 3

Printed On: 2/7/2022



# **ESI FEBRUARY 2022**



#### Employees' State Insurance Corporation

Contribution History Of 63000980250001399 for Feb2022

| 3,792.00 |            | 16,366.00  |                | 20,158.00 |                | 0.00           |                    | 503,550.00 |      |
|----------|------------|------------|----------------|-----------|----------------|----------------|--------------------|------------|------|
| SNo.     | Is Disable | IP Number  | IP Name        |           | No. Of<br>Days | Total<br>Wages | IP<br>Contribution | Re         | ason |
| 1        |            | 6381186681 | A RAKINI       |           | 28             | 10000.00       | 75.00              | -          |      |
| 2        | -          | 6381208322 | R.KAVITHA      |           | 28             | 13900.00