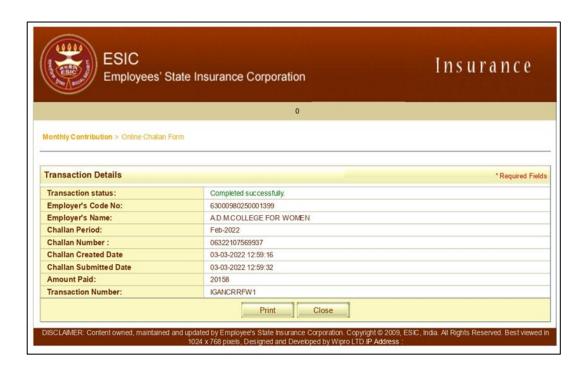

| 68.00              |        |
| 49   | -          | 6381986729 | UDHAYA                    | 28             | 7000.00        | 53.00              |        |
| 50   |            | 6381986732 | NIVETHA PARTHIBAN         | 28             | 7000.00        | 53.00              |        |
| 51   | -          | 6381988991 | SWETHA GOWTHAMAN          | 28             | 7000.00        | 53.00              |        |
| 52   | -          | 6381992043 | DEVI KASINATHAN           | 28             | 8000.00        | 60.00              |        |
| 53   | -          | 6382013823 | RAJASURIYA V V            | 28             | 6000.00        | 45.00              |        |
| 54   | -          | 6382036028 | KALIAMMAL                 | 28             | 12000.00       | 90.00              |        |



# ESI MARCH 2022



#### **Employees' State Insurance Corporation**

Contribution History Of 63000980250001399 for Mar2022

|          | Contribution | $\neg$ | Total Employer | Contribution   | Total Contri | button         |                | ment Contribution  | _   | Total Monthly Wages |
|----------|--------------|--------|----------------|----------------|--------------|----------------|----------------|--------------------|-----|---------------------|
| 3,762.00 | ,            |        | 16,232.00      |                | 19,994.00    |                | 0.00           |                    |     | 499,418.00          |
| SNo.     | Is Disable   | IP     | Number         | IP Name        |              | No. Of<br>Days | Total<br>Wages | IP<br>Contribution | Rea | ason