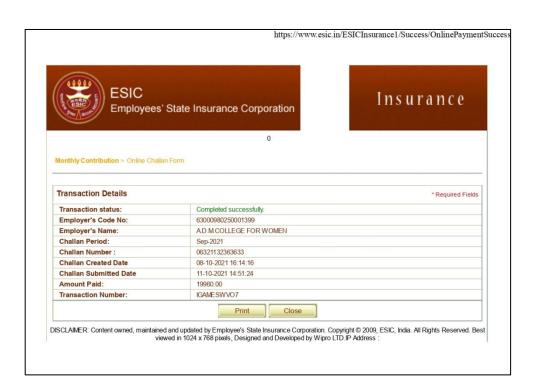

| 53.00              | (5)    |
| 52   | -          | 6381986732 | NIVETHA PARTHIBAN         | 30             | 7000.00        | 53.00              | -      |
| 53   | 2          | 6381988991 | SWETHA GOWTHAMAN          | 30             | 7000.00        | 53.00              | -      |
| 54   | 2          | 6381992043 | DEVI KASINATHAN           | 30             | 8000.00        | 60.00              | -      |
| 55   | -          | 6382013823 | RAJASURIYA V V            | 28             | 5600.00        | 42.00              | -      |
| 56   | 2          | 6382013889 | KAYATHRI S                | 30             | 7000.00        | 53.00              | (4)    |
| 57   | -          | 6382036028 | KALIAMMAL                 | 30             | 12000.00       | 90.00              |        |



# **ESI OCTOBER2021**



#### Employees' State Insurance Corporation

Contribution History Of 63000980250001399 for Oct2021

| Total IP ( | Contribution |    | Total Employer | r Contribution | Total Contri | bution         | Total Governm  | nent Contribution  |     | Total Monthly Wages |
|------------|--------------|----|----------------|----------------|--------------|----------------|----------------|--------------------|-----|---------------------|
| 3,716.00   | )            |    | 16,007.00      |                | 19,723.00    |                | 0.00           |                    |     | 492,523.00          |
| SNo.       | Is Disable   | IP | Number         | IP Name        |              | No. Of<br>Days | Total<br>Wages | IP<br>Contribution | Rea | ason                |
| 1