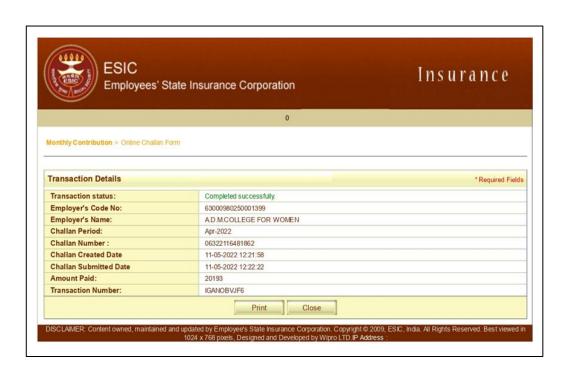

53.00              |              |
| 51   | -          | 6381992043 | DEVI KASINATHAN     | 31             | 8000.00        | 60.00              |              |
| 52   | -          | 6382013823 | RAJASURIYA V V      | 0              | 0.00           | 0.00               | Left Service |
| 53   | -          | 6382036028 | KALIAMMAL           | 31             | 12000.00       | 90.00              |              |
| 54   | -          | 6382317443 | RAFIYA BANU HAJA    | 25             | 4839.00        | 37.00              |              |
| 55   | -          | 6382318661 | ANDAL PRIYA MURUGAN | 25             | 9677.00        | 73.00              |              |
| 56   | -          | 6382322927 | MERLIN GIFTA        | 25             | 6452.00        | 49.00              |              |



# **ESI MAY 2022**



#### **Employees' State Insurance Corporation**

Contribution History Of 63000980250001399 for May2022

| Total IP Contribution |            | Total Employer Contribution |          | Total Contribution |       | Total Government Contribution |                |                    | Total Monthly Wages |       |
|-----------------------|------------|-----------------------------|----------|--------------------|-------|-------------------------------|----------------|--------------------|---------------------|-------|
| 3,852.00 16,628.00    |            | 20,480.00                   |          | 0.00               |       |                               | 511,621.00     |                    |                     |       |
| SNo.                  | Is Disable | IP