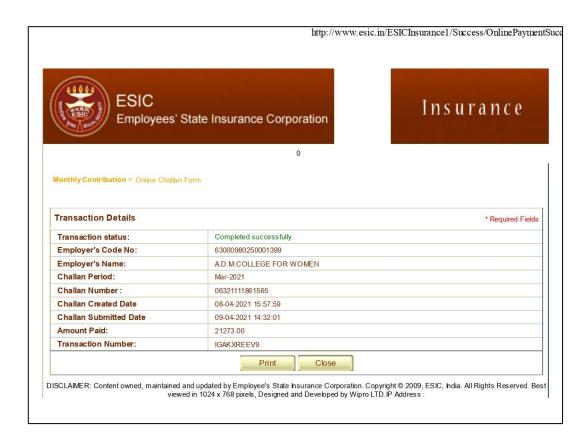

381988991 | SWETHA GOWTHAMAN                  | 31             | 7000.00        | 53.00              | 12       |
| 58   | -          | 6381988993 | DEEPIKA ASAITHAMBI                | 31             | 7000.00        | 53.00              | -2       |
| 59   | -          | 6381992043 | DEVI KASINATHAN                   | 31             | 8000.00        | 60.00              | 12       |
| 60   | -          | 6382013823 | RAJASURIYA V V                    | 31             | 6000.00        | 45.00              | -        |
| 61   | -          | 6382013889 | KAYATHRI S                        | 31             | 7000.00        | 53.00              | 120      |
| 62   | <u>-</u>   | 6382036028 | KALIAMMAL                         | 31             | 12000.00       | 90.00              | -        |



# **ESI APRIL 2021**



#### Employees' State Insurance Corporation

Contribution History Of 63000980250001399 for Apr2021

| Total IP | Contribution |    | Total Employe | r Contribution | Total Contr | ibution        | Total Governn  | nent Contribution  |            | Total Monthly Wages |
|----------|--------------|----|---------------|----------------|-------------|----------------|----------------|--------------------|------------|---------------------|
| 3,895.00 | )            |    | 16,774.00     |                | 20,669.00   |                |                |                    | 516,116.00 |                     |
| SNo.     | Is Disable   | IP | Number        | IP Name        |             | No. Of<br>Days | Total<br>Wages | IP<br>Contribution | Re         | ason