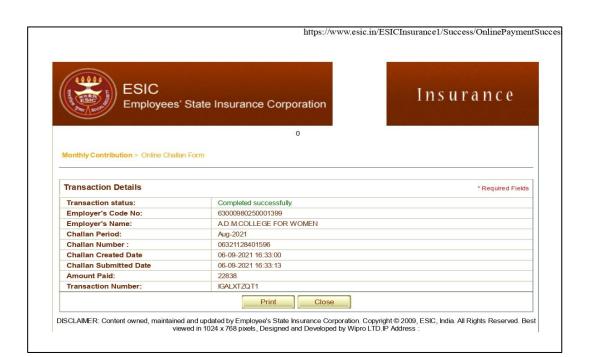

| 54   | -          | 6381988991 | SWETHA GOWTHAMAN          | 31             | 7226.00        | 55.00              | -            |
| 55   | -          | 6381988993 | DEEPIKA ASAITHAMBI        | 0              | 0.00           | 0.00               | Left Service |
| 56   | -          | 6381992043 | DEVI KASINATHAN           | 31             | 8000.00        | 60.00              |              |
| 57   | -          | 6382013823 | RAJASURIYA V V            | 31             | 6000.00        | 45.00              |              |
| 58   | -          | 6382013889 | KAYATHRI S                | 31             | 7000.00        | 53.00              |              |
| 59   | -          | 6382036028 | KALIAMMAL                 | 31             | 12000.00       | 90.00              |              |



# **ESI SEPTEMBER 2021**



#### **Employees' State Insurance Corporation**

Contribution History Of 63000980250001399 for Sep2021

| Total IP | Contribution | Total Emplo | yer Contribution | Total Con | tribution      | Total Govern   | ment Contribution  | Total Monthly Wages |  |
|----------|--------------|-------------|------------------|-----------|----------------|----------------|--------------------|---------------------|--|
| 3,697.0  | 0            | 16,263.00   |                  | 19,960.0  | 19,960.00      |                |                    | 500,383.00          |  |
| SNo.     | Is Disable   | IP Number   | IP Name          |           | No. Of<br>Days | Total<br>Wages | IP<br>Contribution | Reason              |  |
| 1        | -            | 6381186681  | ARAKINI